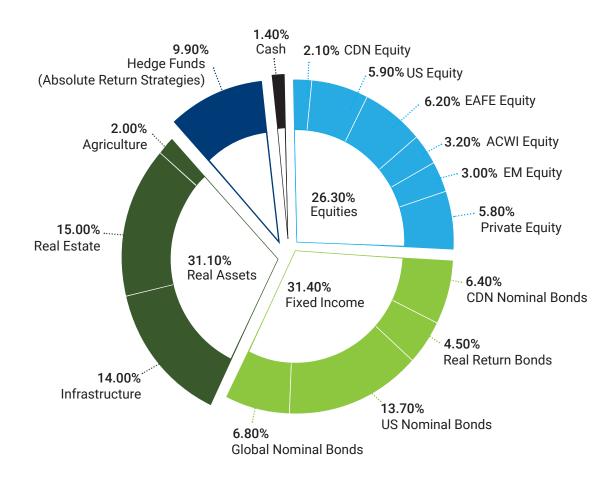

## **Investment Report**

for the period ending December 31, 2023



## **Asset Mix**





## **PSSP Top 20 Holdings**

December 31, 2023

| Holding |                                            | Asset Class                     | % of Fund |
|---------|--------------------------------------------|---------------------------------|-----------|
| 1       | 407 International Inc.                     | Fixed Income/<br>Infrastructure | 1.31%     |
| 2       | Global Data Center Platform                | Infrastructure                  | 0.80%     |
| 3       | Chicago USA Industrial                     | Real Estate                     | 0.70%     |
| 4       | Berlin Germany Industrial                  | Real Estate                     | 0.69%     |
| 5       | Toronto Ontario Industrial                 | Real Estate                     | 0.66%     |
| 6       | Toronto Ontario