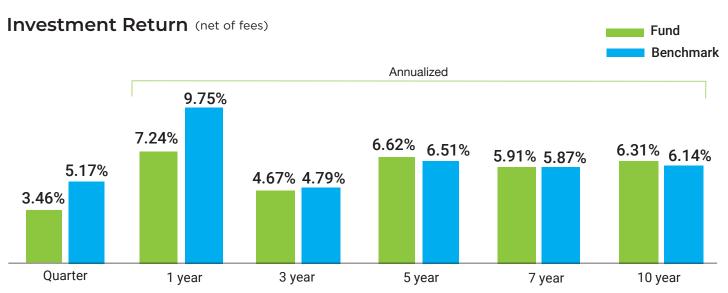

## **Investment Report**

for the period ending December 31, 2023



## **Asset Mix**





## **PSSP Top 20 Holdings**

December 31, 2023

| Holding |                                            | Asset Class                     | % of Fund |
|---------|--------------------------------------------|---------------------------------|-----------|
| 1       | 407 International Inc.                     | Fixed Income/<br>Infrastructure | 1.31%     |
| 2       | Global Data Center Platform                | Infrastructure                  | 0.80%     |
| 3       | Chicago USA Industrial                     | Real Estate                     | 0.70%     |
| 4       | Berlin Germany Industrial                  | Real Estate                     | 0.69%     |
| 5       | Toronto Ontario Industrial                 | Real Estate                     | 0.66%     |
| 6       | Toronto Ontario I