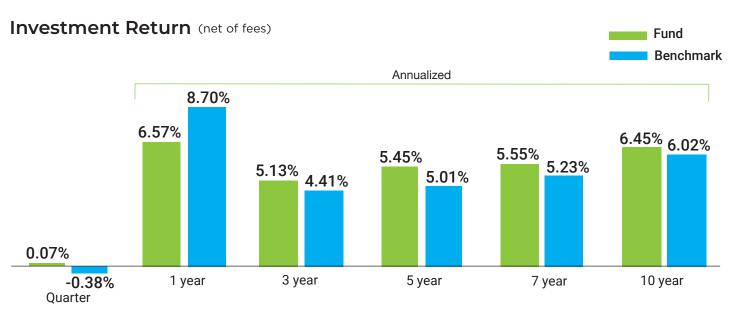

## **Investment Report**

for the period ending September 30, 2023



## **Asset Mix**





## **PSSP Top 20 Holdings**

September 30, 2023

| Holding |                                            | Asset Class                     | % of Fund |
|---------|--------------------------------------------|---------------------------------|-----------|
| 1       | 407 International Inc.                     | Fixed Income/<br>Infrastructure | 1.34%     |
| 2       | Global Data Center Platform                | Infrastructure                  | 0.81%     |
| 3       | Chicago USA Industrial                     | Real Estate                     | 0.73%     |
| 4       | Toronto Ontario Industrial                 | Real Estate                     | 0.69%     |
| 5       | Berlin Germany Industrial                  | Real Estate                     | 0.67%     |
| 6       | Cologne Germany