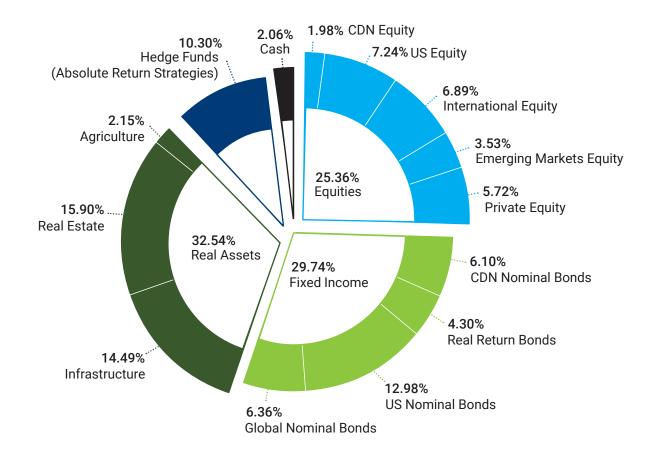

## **Investment Report**

for the period ending September 30, 2023



## **Asset Mix**





## **PSSP Top 20 Holdings**

September 30, 2023

| Holding |                                            | Asset Class                     | % of Fund |
|---------|--------------------------------------------|---------------------------------|-----------|
| 1       | 407 International Inc.                     | Fixed Income/<br>Infrastructure | 1.34%     |
| 2       | Global Data Center Platform                | Infrastructure                  | 0.81%     |
| 3       | Chicago USA Industrial                     | Real Estate                     | 0.73%     |
| 4       | Toronto Ontario Industrial                 | Real Estate                     | 0.69%     |
| 5       | Berlin Germany Industrial                  | Real Estate                     | 0.67%     |
| 6       | Cologne German